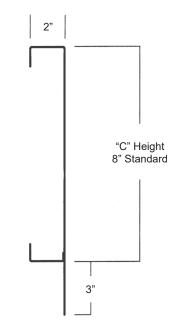

# **NOTES**

- 1. "A" width, "B" length and "C" height are outside dimensions.
- 2. If height or width exceed 90", multi-section construction may be required.

| Item # | Qty           | Width              | Length | Hei  | ght | Aluminum | Steel | Height Rise  | Direction | No.               |
|--------|---------------|--------------------|--------|------|-----|----------|-------|--------------|-----------|-------------------|
| item#  |               | Opening Dimensions |        |      |     | Material |       | Pitch / Peak |           | <u>Union Made</u> |
| Arc    | Arch. / Eng.: |                    |        | EDR: |     | ECN:     |       | Job:         |           |                   |
| Co     | Contractor:   |                    |        |      |     |          |       |              |           |                   |
| Co     | iiti actor.   |                    |        |      |     |          |       |              |           |                   |