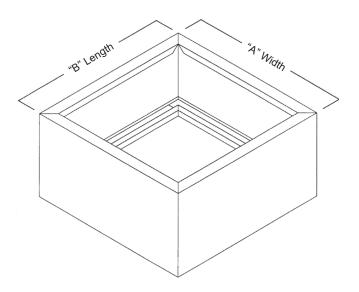

# **NOTES**

- 1. "A" width, "B" length and "C" height are outside dimensions.
- 2. If height or width exceed 90", multi-section construction may be required.

| Item # | Qty           | Width              | Length | Hei  | ght | Aluminum | Steel | Height Rise  | Direction | No.               |
|--------|---------------|--------------------|--------|------|-----|----------|-------|--------------|-----------|-------------------|
| item#  |               | Opening Dimensions |        |      |     | Material |       | Pitch / Peak |           | <u>Union Made</u> |
| Arc    | Arch. / Eng.: |                    |        | EDR: |     | ECN:     |       | Job:         |           |                   |
| Co     | Contractor:   |                    |        |      |     |          |       |              |           |                   |
| Co     | iiti actor.   |                    |        |      |     |          |       |              |           |                   |